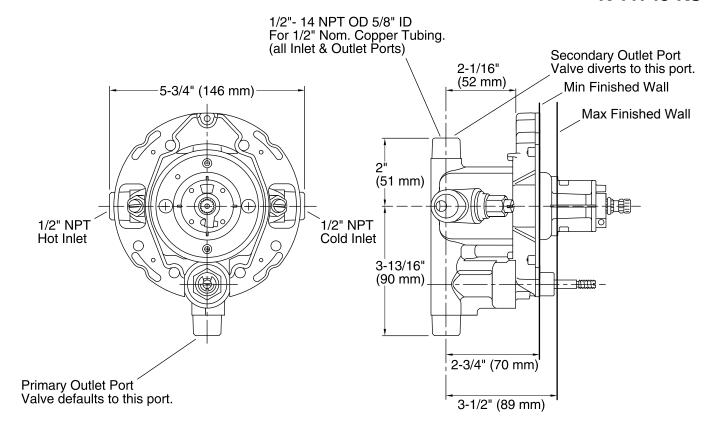

# Rite-Temp® Pressure-Balancing Valve w/Diverter K-11748-KS

### **Features**

- Rite-Temp® pressure-balancing diaphragm design.
- Pressure-balancing mechanism of one-piece diaphragm cartridge design for ease of maintenance.
- Mixing valve cycles from "cold" to "hot".
- Integral diverter mechanism.
- High-temperature limit setting for added safety.
- Available with or without screwdriver stops.
- Designed for showerhead and handshower applications.

#### Material

Brass valve bodies.



### Codes/Standards

ASME A112.18.1/CSA B125.1 ASSE 1016 California Energy Commission (CEC)

### KOHLER® Faucet Lifetime Limited Warranty

See website for detailed warranty information.





### Rite-Temp®

## Pressure-Balancing Valve w/Diverter K-11748-KS



### **Technical Information**

All product dimensions are nominal.

#### **Notes**

Install this product according to the installation guide.