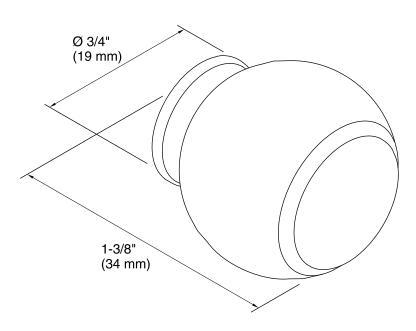

### Features

- KOHLER finishes resist corrosion and tarnish.
- Smooth, comfortable grip.
- Coordinates with other products in the Lyntier collection.
- 1-3/8" (34 mm) x 3/4" (19 mm)

#### **Technical Information** All product dimensions are nominal.