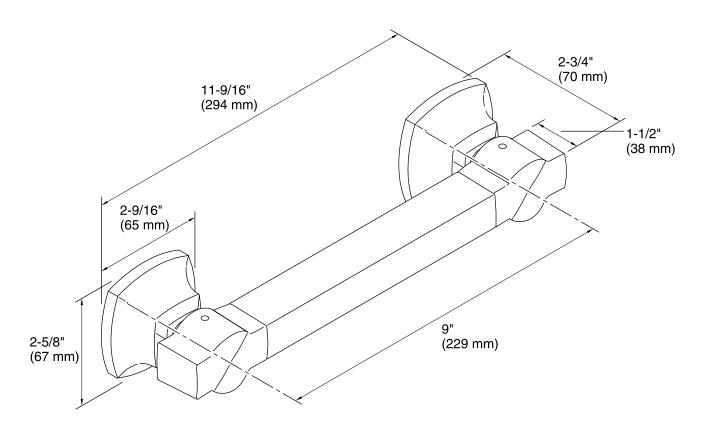

### **Features**

- KOHLER finishes resist corrosion and tarnish.
- 9- inch bar.
- Traditional styling matches any decor.
- Coordinates with other products in the Margaux® collection.
- 11-9/16" (294 mm) x 2-3/4" (70 mm) x 2-5/8" (67 mm)

## **Technical Information**

All product dimensions are nominal.

### **Notes**

Measure your actual product for roughing-in details.

WARNING: Risk of personal injury. The wall plates on the grab bar must be mounted to a brace between the wall studs. This will ensure that the weight of the user is adequately supported.