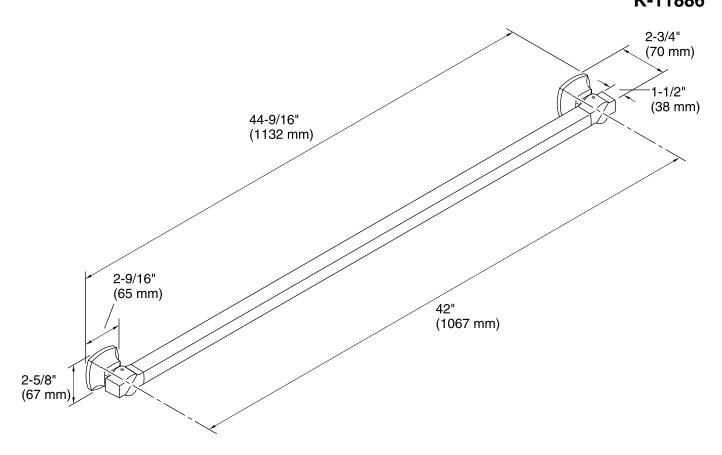

### **Features**

- KOHLER finishes resist corrosion and tarnish.
- 42- inch bar.
- Traditional styling matches any decor.
- Coordinates with other products in the Margaux® collection.
- 44-9/16" (1132 mm) x 2-3/4" (70 mm) x 2-5/8" (67 mm)

### **Technical Information**

All product dimensions are nominal.

### **Notes**

Measure your actual product for roughing-in details.

WARNING: Risk of personal injury. The wall plates on the grab bar must be mounted to a brace between the wall studs. This will ensure that the weight of the user is adequately supported.