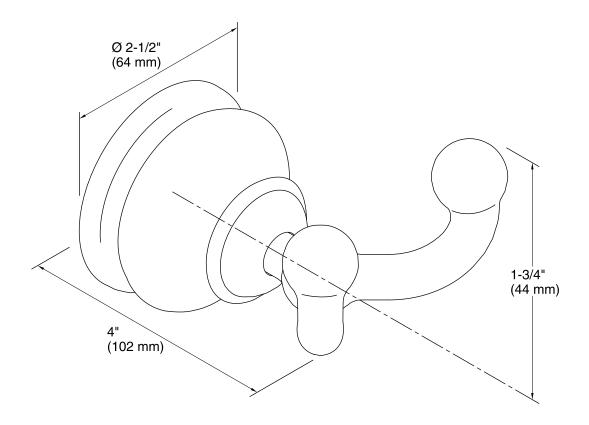

### **Features**

- KOHLER finishes resist corrosion and tarnish.
- Double hook holds multiple items securely.
- Coordinates with other products in the Fairfax collection.
- 4" (102 mm) x 2-1/2" (64 mm) x 1-3/4" (44 mm)

## **Technical Information**

All product dimensions are nominal.