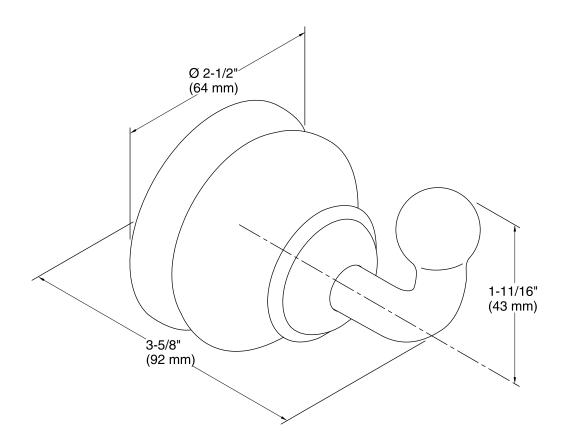

#### **Features**

- KOHLER finishes resist corrosion and tarnish.
- Hook holds items securely.
- Coordinates with other products in the Fairfax collection.
- 3-5/8" (92 mm) x 1-11/16" (43 mm)

# **Technical Information**

All product dimensions are nominal.