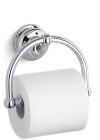

# **KOHLER**<sub>®</sub>

### Features

- KOHLER finishes resist corrosion and tarnish.
- Coordinates with other products in the Fairfax collection.
- 6-1/2" (165 mm) x 3-3/8" (86 mm) x 4-3/4" (121 mm)

### Material

• Solid brass construction.

## Components

Additional included component/s: Installation hardware.



# **Codes/Standards**

None Applicable

# KOHLER<sup>®</sup> Faucet Lifetime Limited Warranty

See website for detailed warranty information.

# **Available Color/Finishes**

Color tiles intended for reference only.

| Color | Code | Description |
|-------|------|-------------|
|-------|------|-------------|

- BN Vibrant® Brushed Nickel
- 2BZ Oil-Rubbed Bronze



Fairfax® Toilet Tissue Holder K-12157





## **Technical Information**

All product dimensions are nominal.

# **Notes** Install this product according to the installation guide.