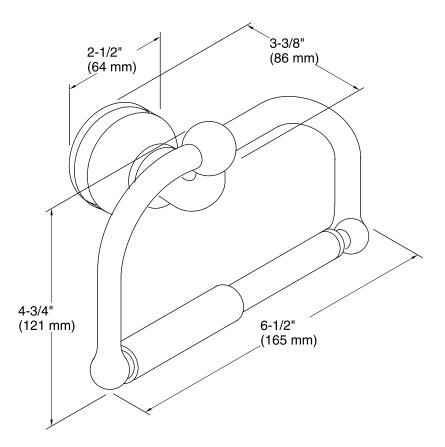

### Features

- KOHLER finishes resist corrosion and tarnish.
- Coordinates with other products in the Fairfax collection.
- 6-1/2" (165 mm) x 3-3/8" (86 mm) x 4-3/4" (121 mm)

## **Technical Information**

All product dimensions are nominal.