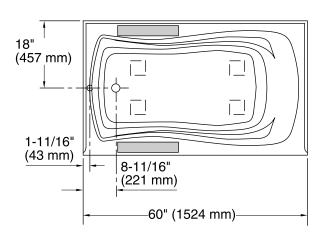

# **Mariposa®**

5' Bath **K-1242-LW** 

# **Mariposa®**

5' Bath **K-1242-LW** 

No change in measurements if connected with drain illustrated. (K-7161-AF)

Recommended faucet area

Integral Flange Detail

### **Technical Information**

All product dimensions are nominal.

Installation: 3-Wall Alcove

Drain location: Left

Basin area, bottom: 46" x 24" (1168 mm x 610 mm) Basin area, top: 54" x 27" (1372 mm x 686 mm)