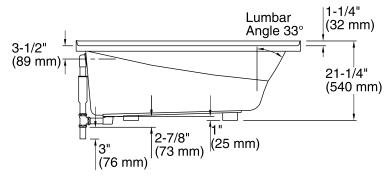

# **Mariposa®**

5' Bath **K-1242-LW** 

# **Mariposa®**

5' Bath **K-1242-LW** 

No change in measurements if connected with drain illustrated. (K-7161-AF)

Recommended faucet area

Integral Flange Detail

### **Technical Information**

All product dimensions are nominal.

Installation: 3-Wall Alcove

Drain location: Left

Basin area, bottom: 46" x 24" (1168 mm x 610 mm) Basin area, top: 54" x 27" (1372 mm x 686 mm)

Weight: 62 lbs (28.1 kg)

Minimum floor load: 41 lbs/ft<sup>2</sup> (200.2 kg/m<sup>2</sup>)

Water capacity: 63 gal (238.5 L)

Electrical component Heated Surface: 120 V, 0.5 A, 60 Hz, 65

rating: W

Minimum flat for door: 2" (50 mm)