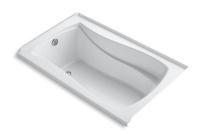

# **Mariposa®**

5' Bath **K-1242-LW** 

### **Features**

- Integral flange.
- Left drain.
- Bask® heated surface creates spa-like relaxation with soothing warmth on your back, shoulders, and neck.
- Integral lumbar support and armrests for comfort.
- Textured bottom surface.
- 60" (1524 mm) x 36" (914 mm) x 20" (508 mm)