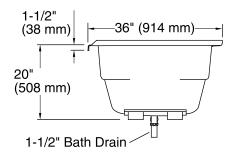

### **Technical Information**

All product dimensions are nominal.

Installation: 3-Wall Alcove

Drain location: Left

Basin area, bottom: 46" x 24" (1168 mm x 610 mm) Basin area, top: 54" x 27" (1372 mm x 686 mm)

Weight: 62 lbs (28.1 kg)

Minimum floor load: 41 lbs/ft<sup>2</sup> (200.2 kg/m<sup>2</sup>)

Water capacity: 63 gal (238.5 L)

Electrical component Heated Surface: 120 V, 0.5 A, 60 Hz, 65

rating: W

Minimum flat for door: 2" (50 mm)