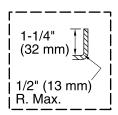

# **Mariposa®**

5' Bath **K-1242-LW** 

No change in measurements if connected with drain illustrated. (K-7161-AF)

Recommended faucet area

Integral Flange Detail