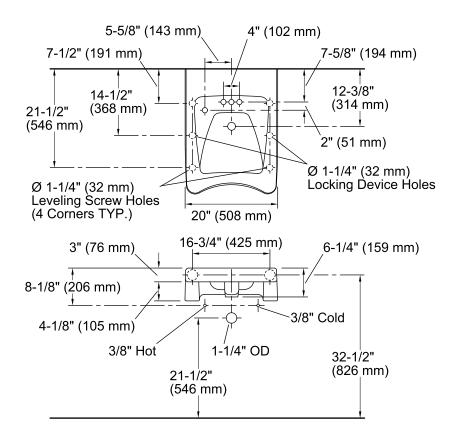

9" (229 mm) Min

**Recommended ADA Installation** 

| All product dimensions are nominal. |                                                                            |
|-------------------------------------|----------------------------------------------------------------------------|
| Bowl configuration:                 | Single                                                                     |
| Installation:                       | Wall-mount                                                                 |
| Bowl area (Only)                    | Length: 14" (356 mm)<br>Width: 13" (330 mm)<br>Water depth: 2-5/8" (67 mm) |
| Number of deck holes:               | 4                                                                          |
| Faucet hole(s):                     | 1-1/4" (32 mm)                                                             |
| Soap/Lotion hole:                   | 1-1/4" (32 mm)                                                             |
| Drain hole:                         | 1-3/4" (44 mm)                                                             |