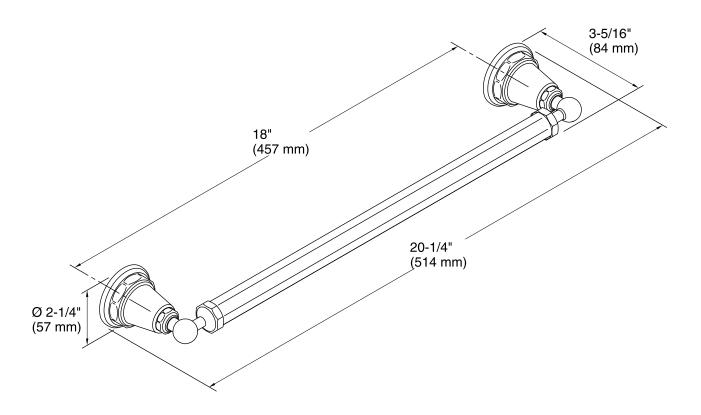

Pinstripe® 18" Towel Bar K-13108

### **Features**

- Premium metal construction for durability.
- KOHLER finishes resist corrosion and tarnish.
- Coordinates with Pinstripe faucets and accessories.
- Tools and installation template included.



## Codes/Standards

None Applicable

# KOHLER® Faucet Lifetime Limited Warranty

See website for detailed warranty information.

#### Available Color/Finishes

Color tiles intended for reference only.

| Color | Code | Description              |
|-------|------|--------------------------|
|       | CP   | Polished Chrome          |
|       | SN   | Vibrant® Polished Nickel |
|       | BN   | Vibrant® Brushed Nickel  |









## **Technical Information**

All product dimensions are nominal.

#### **Notes**

Install this product according to the installation guide.

CAUTION: Risk of personal injury. Do not install this product in any area where it is likely to be used inadvertently as a grab bar or support bar. This product is not designed or intended for use as a grab bar or support bar.