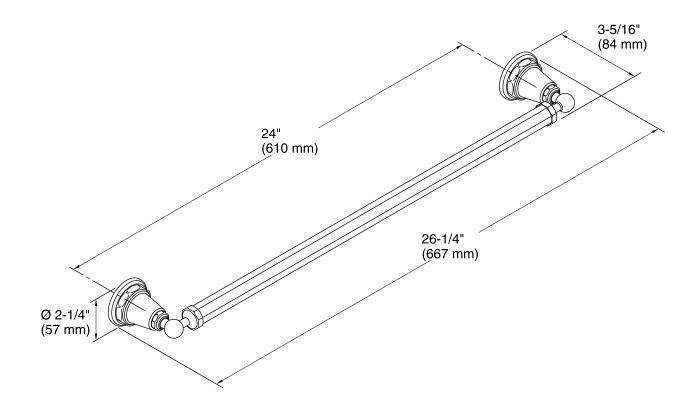

- Premium metal construction for durability.
- KOHLER finishes resist corrosion and tarnish.
- Coordinates with Pinstripe faucets and accessories.
- Tools and installation template included.





Codes/Standards None Applicable

## KOHLER<sup>®</sup> Faucet Lifetime Limited Warranty

See website for detailed warranty information.

## **Available Color/Finishes**

Color tiles intended for reference only.

| Color         | Code | Description              |
|---------------|------|--------------------------|
|               | СР   | Polished Chrome          |
|               | SN   | Vibrant® Polished Nickel |
| in the second | BN   | Vibrant® Brushed Nickel  |







## **Technical Information**

All product dimensions are nominal.

## Notes

Install this product according to the installation guide.

CAUTION: Risk of personal injury. Do not install this product in any area where it is likely to be used inadvertently as a grab bar or support bar. This product is not designed or intended for use as a grab bar or support bar.