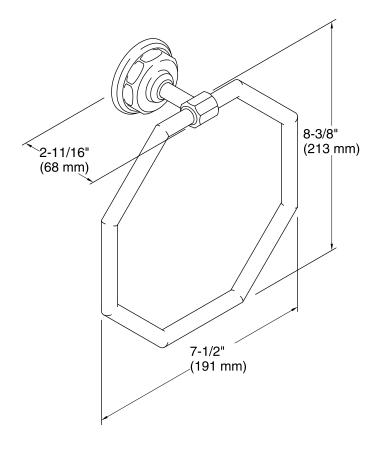

Pinstripe®
Towel Ring
K-13112

#### **Features**

- Premium metal construction for durability.
- KOHLER finishes resist corrosion and tarnish.
- Coordinates with Pinstripe faucets and accessories.
- Tools and installation template included.



### Codes/Standards

None Applicable

# KOHLER® Faucet Lifetime Limited Warranty

See website for detailed warranty information.

## **Available Color/Finishes**

Color tiles intended for reference only.

| Color | Code | Description              |
|-------|------|--------------------------|
|       | CP   | Polished Chrome          |
|       | SN   | Vibrant® Polished Nickel |
|       | BN   | Vibrant® Brushed Nickel  |







Towel Ring K-13112



### **Technical Information**

All product dimensions are nominal.

#### **Notes**

Install this product according to the installation guide.

CAUTION: Risk of personal injury. Do not install this product in any area where it is likely to be used inadvertently as a grab bar or support bar. This product is not designed or intended for use as a grab bar or support bar.