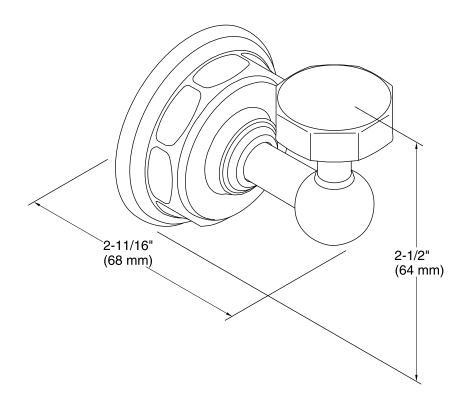

Pinstripe®
Robe Hook
K-13113

#### **Features**

- Premium metal construction for durability.
- KOHLER finishes resist corrosion and tarnish.
- Coordinates with Pinstripe faucets and accessories.
- Tools and installation template included.



# Codes/Standards

None Applicable

# KOHLER® Faucet Lifetime Limited Warranty

See website for detailed warranty information.

### **Available Color/Finishes**

Color tiles intended for reference only.

| Color | Code | Description              |
|-------|------|--------------------------|
|       | CP   | Polished Chrome          |
|       | SN   | Vibrant® Polished Nickel |
|       | BN   | Vibrant® Brushed Nickel  |







## **Technical Information**

All product dimensions are nominal.

#### **Notes**

Install this product according to the installation guide.

CAUTION: Risk of personal injury. Do not install this product in any area where it is likely to be used inadvertently as a grab bar or support bar. This product is not designed or intended for use as a grab bar or support bar.