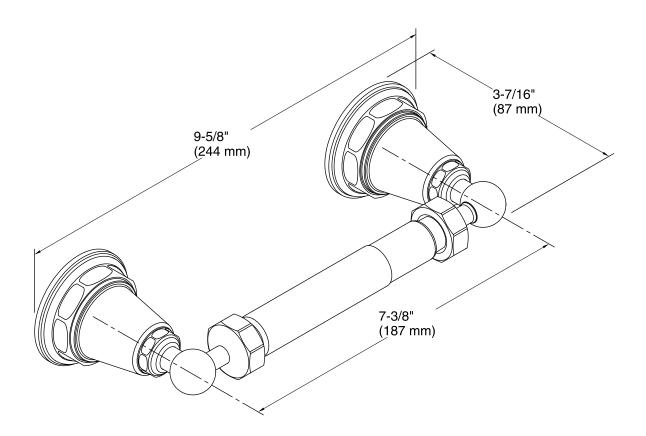

## Pinstripe® Toilet Tissue Holder K-13114

#### **Features**

- Premium metal construction for durability.
- KOHLER finishes resist corrosion and tarnish.
- Coordinates with Pinstripe faucets and accessories.
- Tools and installation template included.



#### Codes/Standards

None Applicable

### KOHLER® Faucet Lifetime Limited Warranty

See website for detailed warranty information.

#### **Available Color/Finishes**

Color tiles intended for reference only.

| Color | Code | Description              |
|-------|------|--------------------------|
|       | СР   | Polished Chrome          |
|       | SN   | Vibrant® Polished Nickel |
|       | BN   | Vibrant® Brushed Nickel  |





# Pinstripe® Toilet Tissue Holder K-13114



### **Technical Information**

All product dimensions are nominal.

#### **Notes**

Install this product according to the installation guide.