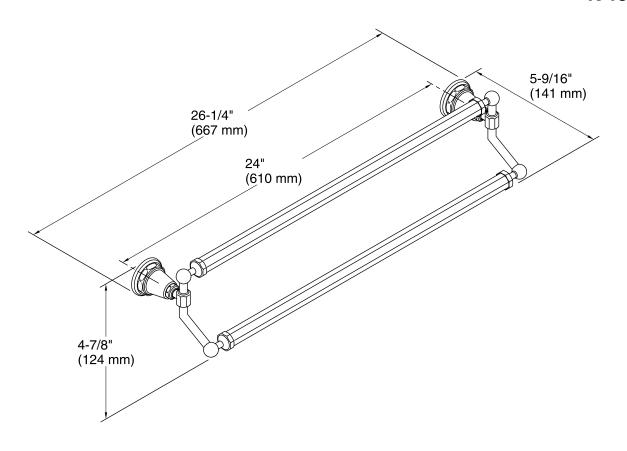

### Pinstripe® 24" Double Towel Bar K-13117

#### **Features**

- Premium metal construction for durability.
- KOHLER finishes resist corrosion and tarnish.
- Coordinates with Pinstripe faucets and accessories.
- Tools and installation template included.



#### Codes/Standards

None Applicable

# KOHLER® Faucet Lifetime Limited Warranty

See website for detailed warranty information.

#### **Available Color/Finishes**

Color tiles intended for reference only.

| Color | Code | Description              |
|-------|------|--------------------------|
|       | CP   | Polished Chrome          |
|       | SN   | Vibrant® Polished Nickel |





## **Pinstripe®**

24" Double Towel Bar K-13117



#### **Technical Information**

All product dimensions are nominal.

#### **Notes**

Install this product according to the installation guide.

CAUTION: Risk of personal injury. Do not install this product in any area where it is likely to be used inadvertently as a grab bar or support bar. This product is not designed or intended for use as a grab bar or support bar.