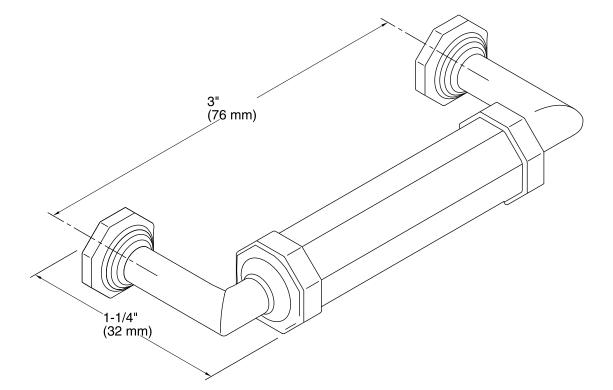

Pinstripe®
Drawer Pull
K-13125

#### **Features**

- Premium metal construction for durability.
- KOHLER finishes resist corrosion and tarnish.
- Coordinates with Pinstripe faucets and accessories.
- Tools and installation template included.



### Codes/Standards

None Applicable

# KOHLER® Faucet Lifetime Limited Warranty

See website for detailed warranty information.

### **Available Color/Finishes**

Color tiles intended for reference only.

| Color | Code | Description              |
|-------|------|--------------------------|
|       | SN   | Vibrant® Polished Nickel |
|       | BN   | Vibrant® Brushed Nickel  |





K-13125





## **Technical Information**

All product dimensions are nominal.