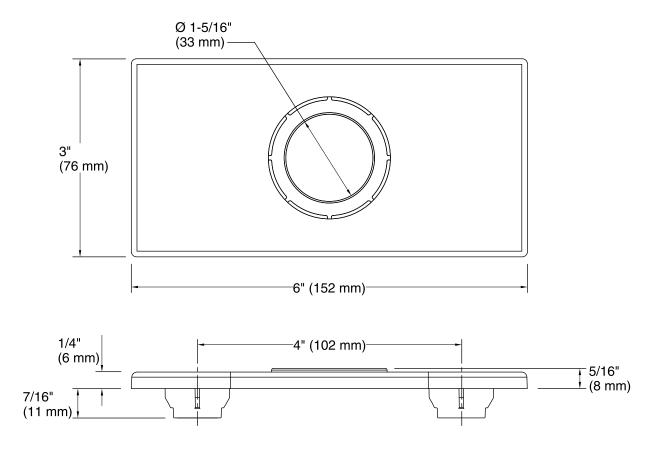

## **Features**

- KOHLER finishes resist corrosion and tarnish.
- Conceals extra faucet holes with 4-inch centers.
- For use with Insight<sup>™</sup> deck-mount faucets.
- 6" (152 mm) x 3" (76 mm) x 5/16" (8 mm)

# **Technical Information**

All product dimensions are nominal.