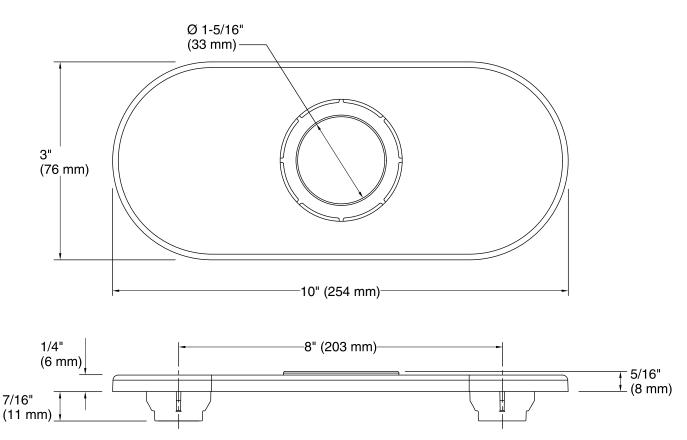

# Features

- KOHLER finishes resist corrosion and tarnish.
- Conceals extra faucet holes with 8-inch centers.
- For use with Insight<sup>™</sup> deck-mount faucets.
- 10" (254 mm) x 3" (76 mm) x 5/16" (8 mm)

#### Color Code Description

CP Polished Chrome

VS Vibrant® Stainless

**Technical Information** 

All product dimensions are nominal.