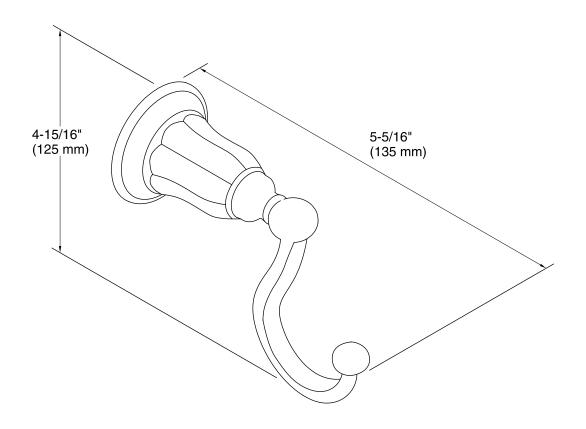

### **Features**

- KOHLER finishes resist corrosion and tarnish.
- Holds items securely.
- Coordinates with other products in the Kelston collection.
- 5-5/16" (135 mm) x 4-5/16" (125 mm)

## **Technical Information**

All product dimensions are nominal.