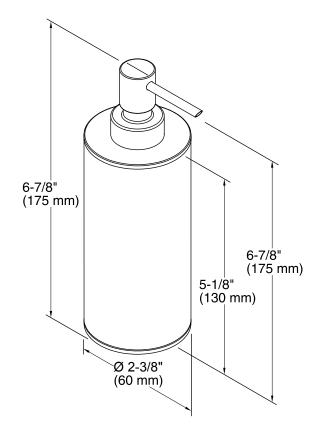

metal construction for durability.
- KOHLER finishes resist corrosion and tarnish.
- Coordinates with other products in the Purist Collection.
- Complements Purist<sup>®</sup> Suite.



Codes/Standards

None Applicable

KOHLER<sup>®</sup> Faucet Lifetime Limited Warranty See website for detailed warranty information.

## **Available Color/Finishes**

Color tiles intended for reference only.

| Color | Code | Description                   |
|-------|------|-------------------------------|
|       | CP   | Polished Chrome               |
|       | SN   | Vibrant® Polished Nickel      |
|       | BGD  | Vibrant® Moderne Brushed Gold |
|       | BN   | Vibrant® Brushed Nickel       |
|       | BV   | Vibrant® Brushed Bronze       |





# **Purist**®

Countertop Soap/Lotion Dispenser K-14379



## **Technical Information**

All product dimensions are nominal.

## **Notes** Install this product according to the installation guide.