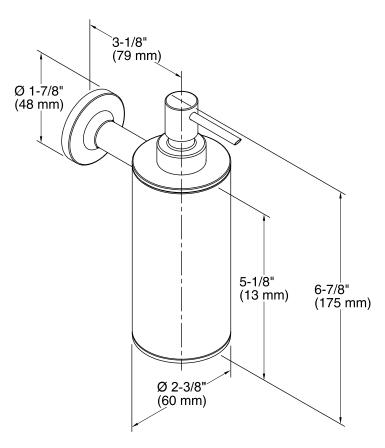

Soap/Lotion Dispenser K-14380

#### **Features**

Premium metal construction for durability.

### Installation

- Includes installation hardware.
- Coordinates with other products in the Purist Collection.



### Codes/Standards

None Applicable

### KOHLER® Faucet Lifetime Limited Warranty

See website for detailed warranty information.

### Available Color/Finishes

Color tiles intended for reference only.

| Code | Description                   |
|------|-------------------------------|
| CP   | Polished Chrome               |
| SN   | Vibrant® Polished Nickel      |
| BGD  | Vibrant® Moderne Brushed Gold |
| BN   | Vibrant® Brushed Nickel       |
| BV   | Vibrant® Brushed Bronze       |
|      | CP<br>SN<br>BGD<br>BN         |





# Purist® Wall-Mounted Soap/Lotion Dispenser K-14380



### **Technical Information**

All product dimensions are nominal.

### **Notes**

Install this product according to the installation guide.