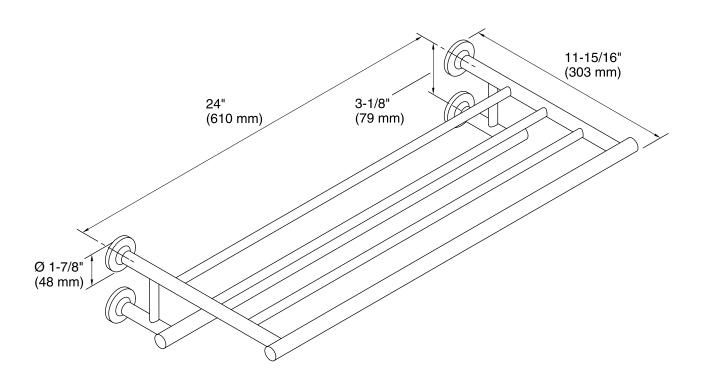

### **Features**

- KOHLER finishes resist corrosion and tarnish.
- Spacious two-tier shelf.
- Coordinates with other products in the Purist Collection.
- 24" (610 mm) x 11-15/16" (303 mm) x 3-1/8" (79 mm)

# **Technical Information**

All product dimensions are nominal.