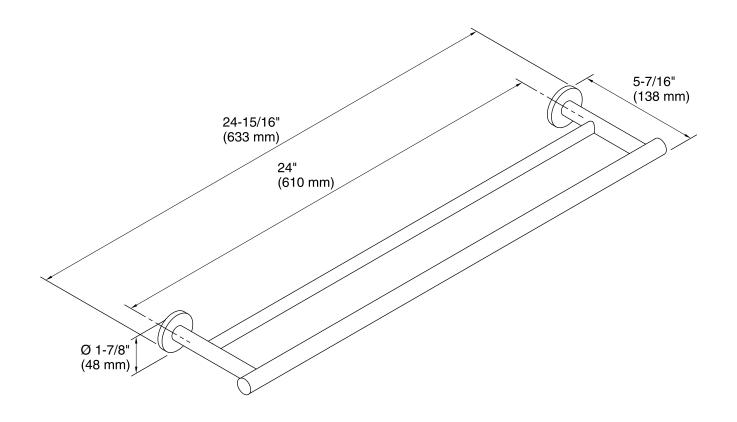

### **Features**

- KOHLER finishes resist corrosion and tarnish.
- Contemporary 24- inch double bars.
- Coordinates with other products in the Stillness collection.
- 24-15/16" (633 mm) x 5-7/16" (138 mm) x 1-7/8" (48 mm)

### **Technical Information**

All product dimensions are nominal.