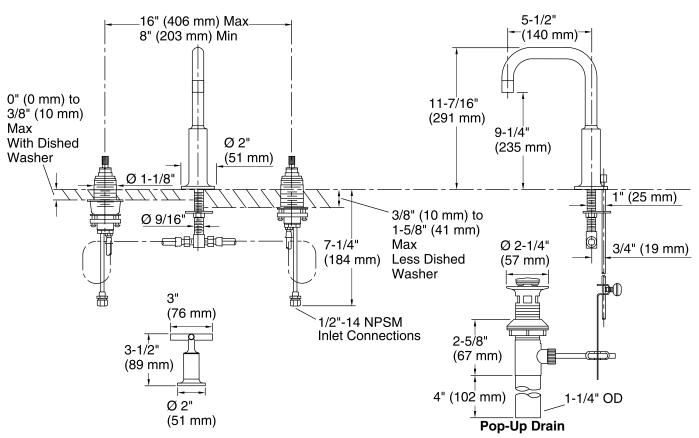

### **Technical Information**

All product dimensions are nominal.

Drain included: YES Drain tailpiece YES included:

### Spout:

 Spout reach:
 5-1/2" (140 mm)

 Handle clearance:
 1-1/2" (38 mm)

### Faucet:

Flow rate: Pressure: 1.2 gal/min (4.5 l/min) 60 psi (4.1 bar)