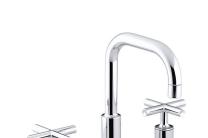

**Purist**®

### Widespread Bathroom Sink Faucet K-14406-3

### **Purist**®

# KOHLER, Faucets

Widespread Bathroom Sink Faucet K-14406-3