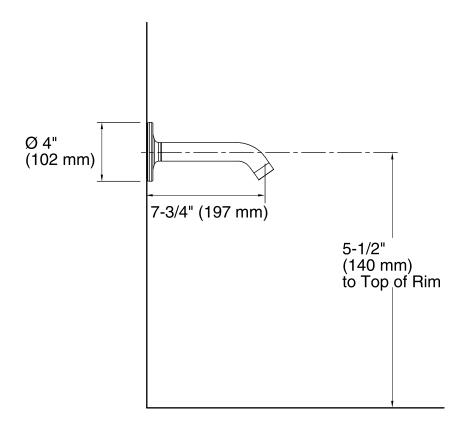

Purist® 35° Bath spout K-14426

#### **Features**

Premium construction ensures durability and reliability



## Codes/Standards ASME A112.18.1/CSA B125.1

# **KOHLER® Faucet Lifetime Limited Warranty**

See website for detailed warranty information.

#### **Available Color/Finishes**

Color tiles intended for reference only.

| Color | Code | Description                   |
|-------|------|-------------------------------|
|       | CP   | Polished Chrome               |
|       | SN   | Vibrant® Polished Nickel      |
|       | BGD  | Vibrant® Moderne Brushed Gold |
|       | BN   | Vibrant® Brushed Nickel       |
|       | BV   | Vibrant® Brushed Bronze       |
|       |      |                               |







### **Technical Information**

All product dimensions are nominal.

#### **Notes**

Install this product according to the installation guide.