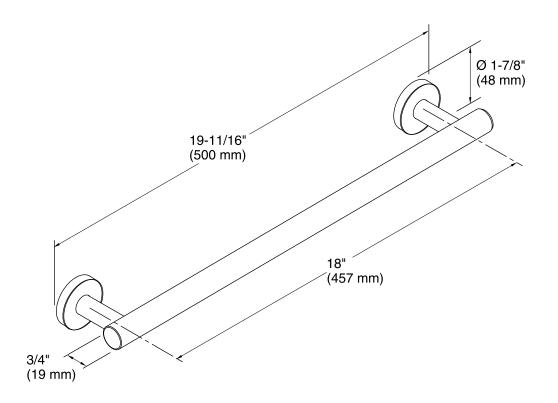

- Coordinates with other products in the Purist Collection.

#### Material

Solid-brass construction for durability.

# Components

Additional included component/s: Installation template, and tools.



# Codes/Standards

None Applicable

# KOHLER® Faucet Lifetime Limited Warranty

See website for detailed warranty information.

### Available Color/Finishes

Color tiles intended for reference only.

| Color | Code | Description                   |
|-------|------|-------------------------------|
|       | CP   | Polished Chrome               |
|       | SN   | Vibrant® Polished Nickel      |
|       | BGD  | Vibrant® Moderne Brushed Gold |
|       | BN   | Vibrant® Brushed Nickel       |
|       | BV   | Vibrant® Brushed Bronze       |
|       |      |                               |







# **Technical Information**

All product dimensions are nominal.

# **Notes**

Install this product according to the installation guide.