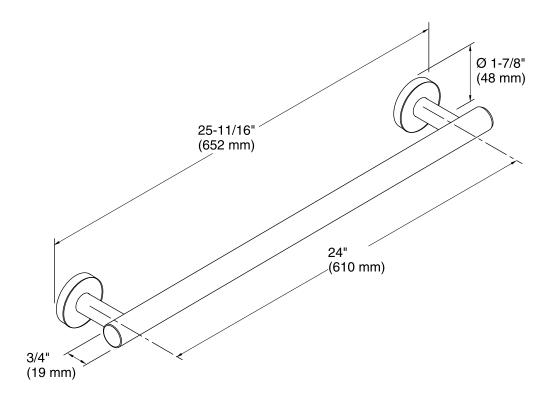

h other products in the Purist Collection.

#### Material

Solid-brass construction for durability.

#### Installation

Installation template and tools included.

# Components

Additional included component/s: Installation template, and tools.



## Codes/Standards

None Applicable

# KOHLER® Faucet Lifetime Limited Warranty

See website for detailed warranty information.

### **Available Color/Finishes**

Color tiles intended for reference only.

| Color | Code | Description                   |
|-------|------|-------------------------------|
|       | CP   | Polished Chrome               |
|       | BGD  | Vibrant® Moderne Brushed Gold |
|       | BN   | Vibrant® Brushed Nickel       |
|       | BV   | Vibrant® Brushed Bronze       |
|       |      |                               |







## **Technical Information**

All product dimensions are nominal.

#### **Notes**

Install this product according to the installation guide.