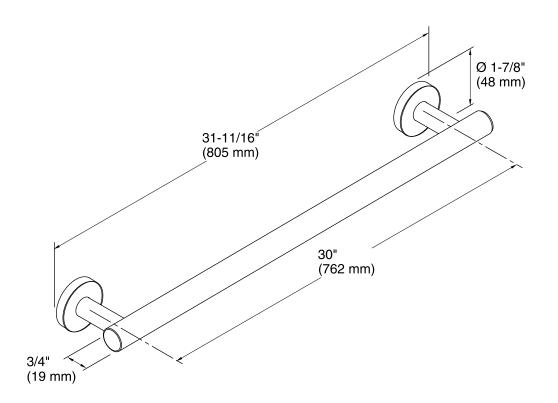

- Coordinates with other products in the Purist Collection.

#### Material

Solid-brass construction for durability.

# Components

Additional included component/s: Installation template, and tools.



## Codes/Standards

None Applicable

# KOHLER® Faucet Lifetime Limited Warranty

See website for detailed warranty information.

## Available Color/Finishes

Color tiles intended for reference only.

| Color | Code | Description                   |
|-------|------|-------------------------------|
|       | CP   | Polished Chrome               |
|       | SN   | Vibrant® Polished Nickel      |
|       | BGD  | Vibrant® Moderne Brushed Gold |
|       | BN   | Vibrant® Brushed Nickel       |
|       | BV   | Vibrant® Brushed Bronze       |
|       |      |                               |







## **Technical Information**

All product dimensions are nominal.

## **Notes**

Install this product according to the installation guide.