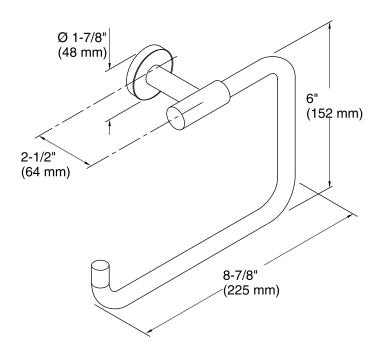

shes resist corrosion and tarnish.
- Coordinates with other products in the Purist Collection.

#### Material

Solid-brass construction for durability.

### Installation

Installation tools included.



# Codes/Standards

None Applicable

# KOHLER® Faucet Lifetime Limited Warranty

See website for detailed warranty information.

### Available Color/Finishes

Color tiles intended for reference only.

| Color | Code | Description                   |
|-------|------|-------------------------------|
|       | CP   | Polished Chrome               |
|       | SN   | Vibrant® Polished Nickel      |
|       | BGD  | Vibrant® Moderne Brushed Gold |
|       | BN   | Vibrant® Brushed Nickel       |
|       | BV   | Vibrant® Brushed Bronze       |
|       |      |                               |







# **Technical Information**

All product dimensions are nominal.

### **Notes**

Install this product according to the installation guide.