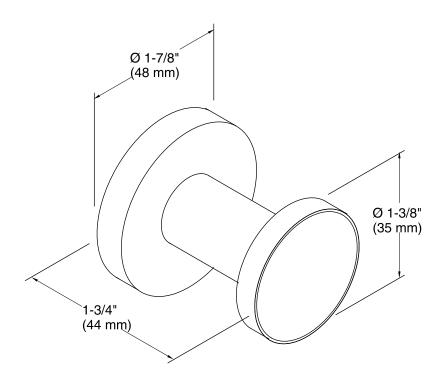

shes resist corrosion and tarnish.
- Coordinates with other products in the Purist Collection.

#### Material

Solid-brass construction for durability.

### Installation

Installation tools included.



# Codes/Standards

None Applicable

# KOHLER® Faucet Lifetime Limited Warranty

See website for detailed warranty information.

### Available Color/Finishes

Color tiles intended for reference only.

| Color | Code | Description                   |
|-------|------|-------------------------------|
|       | CP   | Polished Chrome               |
|       | SN   | Vibrant® Polished Nickel      |
|       | BGD  | Vibrant® Moderne Brushed Gold |
|       | BN   | Vibrant® Brushed Nickel       |
|       | BV   | Vibrant® Brushed Bronze       |
|       |      |                               |







# **Technical Information**

All product dimensions are nominal.

### **Notes**

Install this product according to the installation guide.