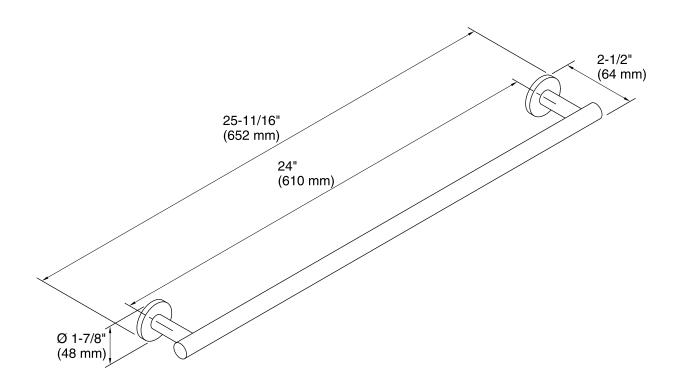

### **Features**

- KOHLER finishes resist corrosion and tarnish.
- Contemporary 24- inch bar.
- Coordinates with other products in the Stillness collection.
- 25-11/16" (652 mm) x 2-1/2" (64 mm) x 1-7/8" (48 mm)

24" Towel Bar **K-14451** 

## **Technical Information**

All product dimensions are nominal.