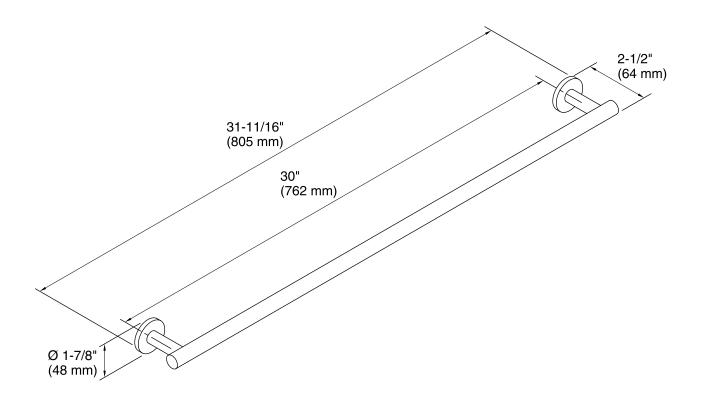

#### Features

- KOHLER finishes resist corrosion and tarnish.
- Contemporary 30- inch bar.
- Coordinates with other products in the Stillness collection.
- 31-11/16" (805 mm) x 2-1/2" (64 mm) x 1-7/8" (48 mm)

#### **Technical Information**

All product dimensions are nominal.