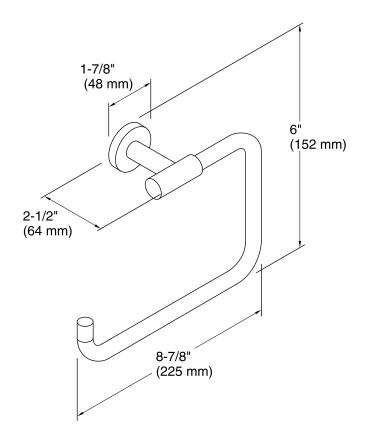

#### **Features**

- KOHLER finishes resist corrosion and tarnish.
- Distinctive 8-7/8- inch open ring design.
- Coordinates with other products in the Stillness collection.
- 8-7/8" (225 mm) x 2-1/2" (64 mm) x 6" (152 mm)

# **Technical Information**

All product dimensions are nominal.