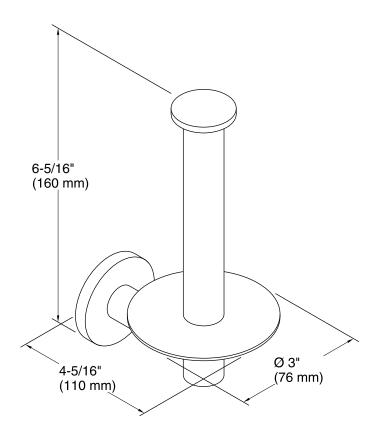

### **Features**

- KOHLER finishes resist corrosion and tarnish.
- Pivots for vertical or horizontal installation.
- Coordinates with other products in the Stillness collection.
- 4" (102 mm) x 3-3/8" (85 mm) x 6-5/16" (160 mm)

### **Technical Information**

All product dimensions are nominal.