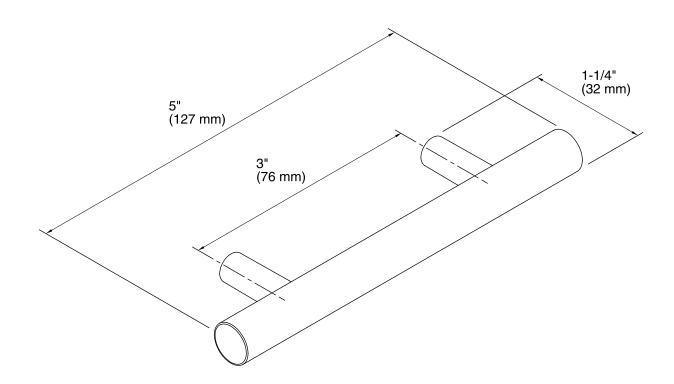

res**

- KOHLER finishes resist corrosion and tarnish.
- Coordinates with other products in the Purist Collection.

#### Material

Premium metal construction for durability.

# Components

Additional included component/s: Installation hardware, and Template.



# Codes/Standards

None Applicable

# **KOHLER® Faucet Lifetime Limited Warranty**

See website for detailed warranty information.

## Available Color/Finishes

Color tiles intended for reference only.

| Code | Description                   |
|------|-------------------------------|
| CP   | Polished Chrome               |
| SN   | Vibrant® Polished Nickel      |
| BGD  | Vibrant® Moderne Brushed Gold |
| BN   | Vibrant® Brushed Nickel       |
| BV   | Vibrant® Brushed Bronze       |
|      | CP<br>SN<br>BGD<br>BN         |









# **Technical Information**

All product dimensions are nominal.

## **Notes**

Install this product according to the installation guide.