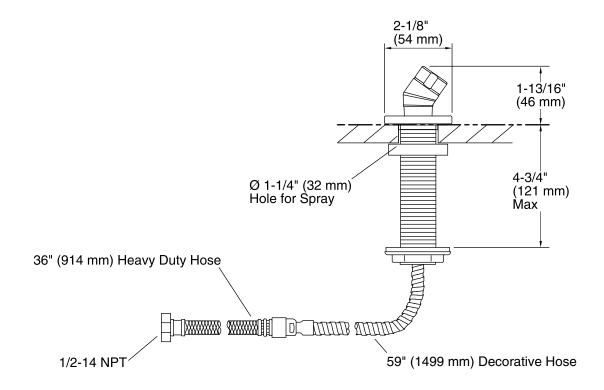

## **Features**

- Handshower not included.
- Coordinates with Loure and Stance® faucets and accessories.
- 2-1/8" (54 mm) x 1-13/16" (46 mm)

# **Technical Information**

All product dimensions are nominal.