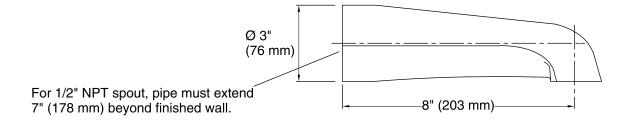

### Features

- Brass construction.
- 1/2" NPT connection.
- 8" (203 mm) long.

Coralais® Wall-mount Non-diverter Bath Spout K-15137

Codes/Standards ASME A112.18.1/CSA B125.1

KOHLER<sup>®</sup> Faucet Lifetime Limited Warranty See website for detailed warranty information.

## Coralais® Wall-mount Non-diverter Bath Spout K-15137

**Technical Information** All product dimensions are nominal.