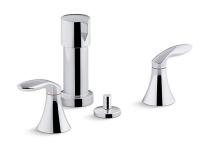

# Coralais® Widespread Bidet Faucet K-15286-4RA

# Features

- Two handle installation for 8" 16" centers.
- UltraGlide engineered ceramic disc valves exceed industry longevity standards two times for a lifetime of durable performance.
- Premium metal construction.
- Handles pre-assembled on valves to simplify installation.
- Red/blue indexing.
- Kohler finishes resist corrosion and tarnishing, exceeding industry standards two times.
- Vertical spray.
- Fixture-mount transfer valve/vacuum breaker.