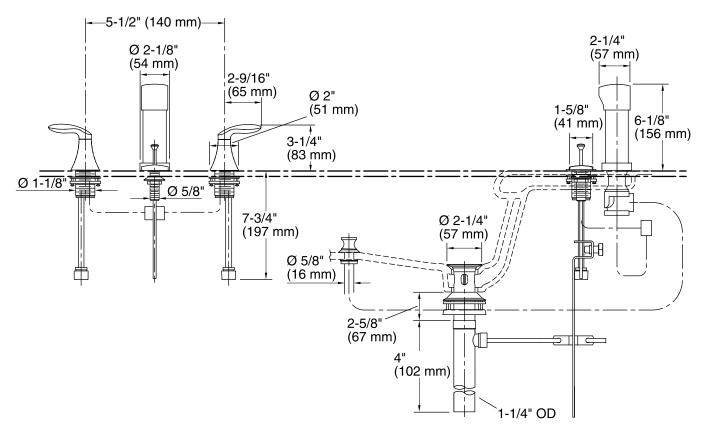

# **Technical Information**

All product dimensions are nominal.Valve body:Machined BrassDrain with overflow:YESDrain tailpieceYESincluded:YES