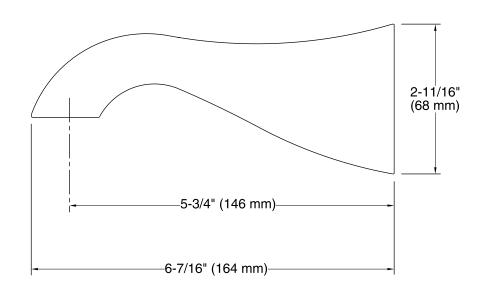

liability.
- KOHLER finishes resist corrosion and tarnishing, exceeding industry durability standards two times.
- Completes Revival design solution with KOHLER® fixtures and accessories.



### Codes/Standards

None Applicable

## Kohler Faucet Lifetime Limited Warranty

See website for detailed warranty information.

### Available Color/Finishes

Color tiles intended for reference only.

| Color | Code | Description              |
|-------|------|--------------------------|
|       | CP   | Polished Chrome          |
|       | SN   | Vibrant® Polished Nickel |
|       | AF   | Vibrant® French Gold     |
|       | PB   | Vibrant® Polished Brass  |
|       | BN   | Vibrant® Brushed Nickel  |
|       | BV   | Vibrant® Brushed Bronze  |
|       | 2BZ  | Oil-Rubbed Bronze        |













### **Technical Information**

All product dimensions are nominal.