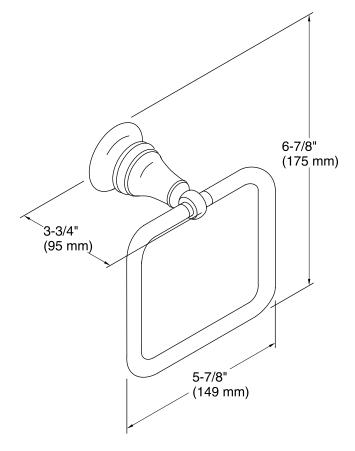

#### **Features**

- KOHLER finishes resist corrosion and tarnish.
- Traditional 5-7/8- inch ring.
- Coordinates with other products in the Revival collection.
- 3-3/4" (95 mm) x 5-7/8" (149 mm) x 6-7/8" (175 mm)