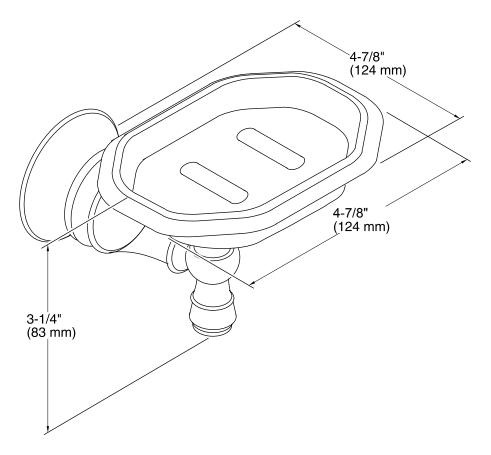

Revival® Soap Dish K-16142

## **Features**

- Solid-brass construction.
- Coordinates with other products in the Revival Collection.

## Installation

Installation tools included.



Codes/Standards
None Applicable

**KOHLER® Faucet Lifetime Limited Warranty** 

See website for detailed warranty information.







Soap Dish **K-16142** 



## **Technical Information**

All product dimensions are nominal.

## **Notes**

Install this product according to the installation guide.

CAUTION: Risk of personal injury. Do not install this product in any area where it is likely to be used inadvertently as a grab bar or support bar. This product is not designed or intended for use as a grab bar or support bar.