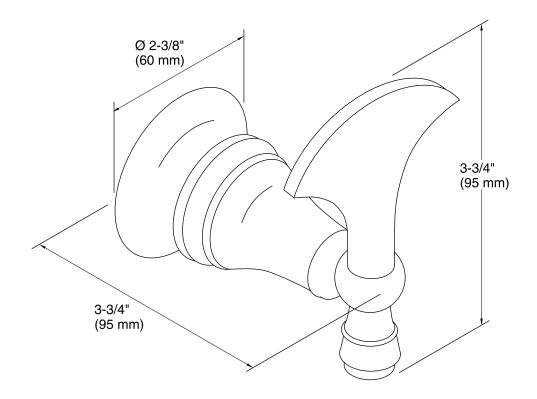

## **Features**

- KOHLER finishes resist corrosion and tarnish.
- Holds items securely.
- Coordinates with other products in the Revival collection.
- 3-3/4" (95 mm) x 2-3/8" (60 mm) x 3-3/4" (95 mm)

# **Technical Information**

All product dimensions are nominal.