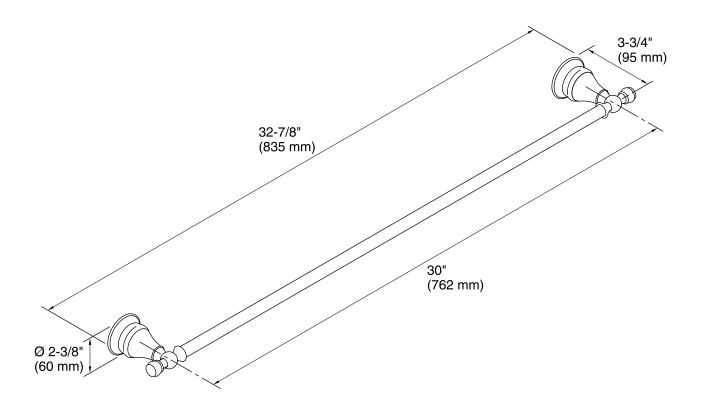

#### **Features**

- KOHLER finishes resist corrosion and tarnish.
- Classic 30- inch bar.
- Coordinates with other products in the Revival collection.
- 32-7/8" (835 mm) x 3-3/4" (95 mm) x 2-3/8" (60 mm)

### **Technical Information**

All product dimensions are nominal.