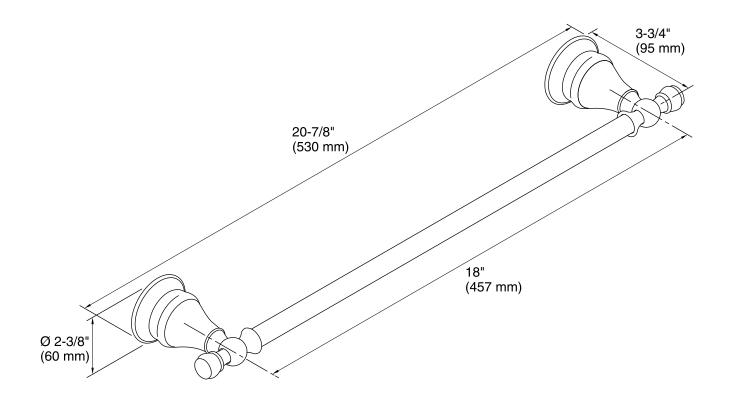

## Features

- KOHLER finishes resist corrosion and tarnish.
- Classic 18- inch bar.
- Coordinates with other products in the Revival collection.
- 20-7/8" (530 mm) x 3-3/4" (95 mm) x 2-3/8" (60 mm)

## **Technical Information**

All product dimensions are nominal.