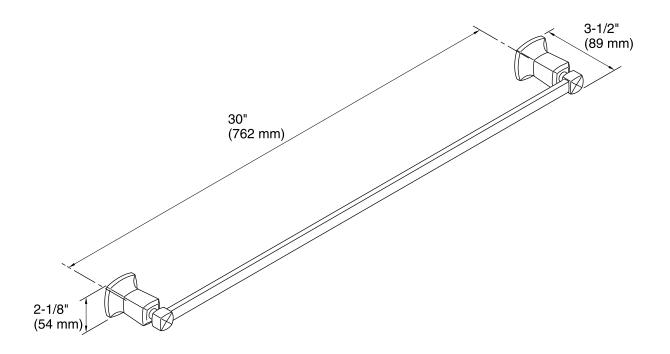

### **Features**

- KOHLER finishes resist corrosion and tarnish.
- Elegant 30- inch bar.
- Coordinates with other products in the Margaux collection.
- 30" (457 mm) x 3-1/2" (89 mm) x 2-1/8" (54 mm)

## **Technical Information**

All product dimensions are nominal.