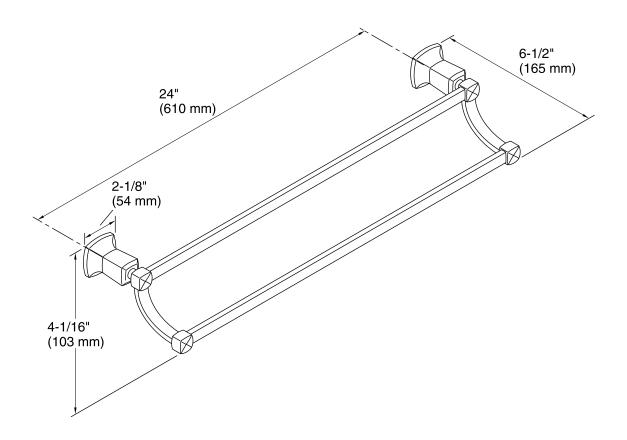

al construction durability.
- KOHLER finishes resist corrosion and tarnish.
- Coordinates with other products in the Margaux Collection.

## Installation

Installation template and hardware included.



## Codes/Standards

None Applicable

# Kohler Faucet Lifetime Limited Warranty

See website for detailed warranty information.

## **Available Color/Finishes**

Color tiles intended for reference only.

| Color | Code | Description              |
|-------|------|--------------------------|
|       | CP   | Polished Chrome          |
|       | SN   | Vibrant® Polished Nickel |
|       | AF   | Vibrant® French Gold     |
|       | BN   | Vibrant® Brushed Nickel  |
|       | BV   | Vibrant® Brushed Bronze  |
|       |      |                          |





# Margaux® Double Towel Bar K-16253



## **Technical Information**

All product dimensions are nominal.

#### **Notes**

CAUTION: Risk of personal injury. Do not install these products in any area where they are likely to be used inadvertently as a grab bar or support bar. These products are not designed or intended for use as a grab bar or support bar.

Install this product according to the installation quide.