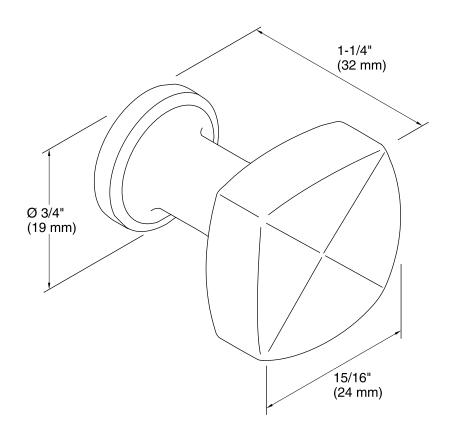

#### **Features**

- KOHLER finishes resist corrosion and tarnish.
- Elegant styling.
- Coordinates with other products in the Margaux collection.
- 1-1/4" (32 mm) x 15/16" (24 mm) x 3/4" (19 mm)

### **Technical Information**

All product dimensions are nominal.