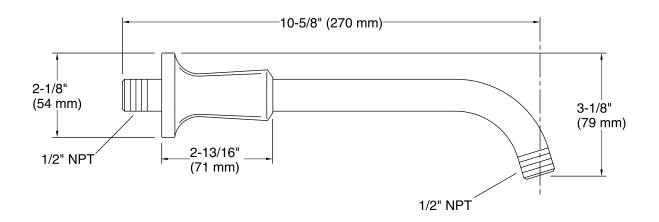

#### Features

- 1/2-inch NPT connection.
- 10-5/8" (270 mm) arm reach.
- Coordinates with Margaux faucets and accessories.
- For use with KOHLER showerheads (sold separately).

## Margaux<sup>®</sup> Shower Arm and Flange K-16280

**Technical Information** All product dimensions are nominal.

# **Notes** Measure your actual product for roughing-in details.