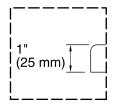

**KOHLER** 

6' Bath **K-1834** 

No change in measurement if connected with drain illustrated. (K-7272)

**Drop-In Rim Detail** 