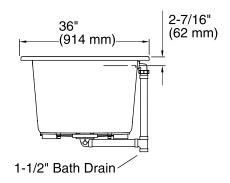

**KOHLER** 

6' Bath **K-1834** 

No change in measurement if connected with drain illustrated. (K-7272)

**Drop-In Rim Detail** 