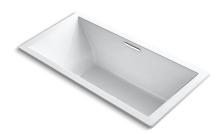

# **Underscore®**

6' Bath **K-1834** 

#### **Features**

- Center drain.
- Slotted overflow for deep soaking.
- Integral lumbar support.
- 72" (1829 mm) x 36" (914 mm) x 23" (584 mm)