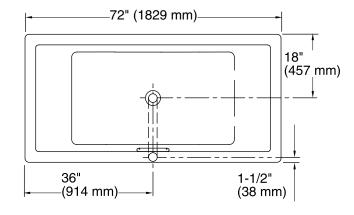

#### **Features**

- Center drain.
- Slotted overflow for deep soaking.
- Integral lumbar support.
- 72" (1829 mm) x 36" (914 mm) x 23" (584 mm)

### **Technical Information**

All product dimensions are nominal.

Installation: Drop-in, Under-mount

Drain location: Center

Basin area, bottom: 45-3/4" x 25-15/16" (1162 mm x 659 mm) Basin area, top: 65-3/8" x 29-5/16" (1661 mm x 745 mm)

Weight: 82 lbs (37.2 kg)

Minimum floor load: 58 lbs/ft² (283.2 kg/m²)
Water depth: 19-7/16" (494 mm)
Water capacity: 112.9 gal (427.4 L)

Cutout: Drop-in, 71-1/2" x 35-1/2" (1816 mm x

902 mm)

Minimum flat for door: 2-3/4" (69 mm)