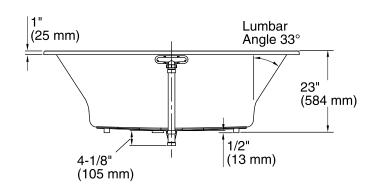

#### **Features**

- Center drain.
- Slotted overflow for deep soaking.
- Integral lumbar support.
- 72" (1829 mm) x 36" (914 mm) x 23" (584 mm)

### **Technical Information**

All product dimensions are nominal.

Installation: Drop-in, Under-mount

Drain location: Center

Basin area, bottom: 45-3/4" x 25-15/16" (1162 mm x 659 mm) Basin area, top: 65-3/8" x 29-5/16" (1661 mm x 745 mm)

Weight: 82 lbs (37.2 kg)

Minimum floor load: 58 lbs/ft² (283.2 kg/m²)
Water depth: 19-7/16" (494 mm)
Water capacity: 112.9 gal (427.4 L)

Cutout: Drop-in, 71-1/2" x 35-1/2" (1816 mm x

902 mm)

Minimum flat for door: 2-3/4" (69 mm)