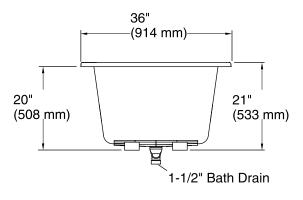

#### Features

- End drain.
- Slotted overflow for deep soaking.
- Integral lumbar support.
- 60" (1524 mm) x 36" (914 mm) x 21" (533 mm)

## **Technical Information**

All product dimensions are nominal.

| Installation:          | Drop-in, Under-mount                    |
|------------------------|-----------------------------------------|
| Drain location:        | End                                     |
| Basin area, bottom:    | 39-9/16" x 24-11/16" (1005 mm x 627 mm) |
| Basin area, top:       | 53-5/8" x 29-1/2" (1362 mm x 749 mm)    |
| Weight:                | 75 lbs (34 kg)                          |
| Minimum floor load:    | 52 lbs/ft² (253.9 kg/m²)                |
| Water depth:           | 17-1/8" (435 mm)                        |
| Water capacity:        | 81.1 gal (307 L)                        |
| Cutout:                | Drop-in, 59-1/2" x 35-1/2" (1511 mm x   |
|                        | 902 mm)                                 |
| Minimum flat for door: | 2-11/16" (68 mm)                        |