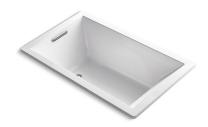

#### Features

- End drain.
- Slotted overflow for deep soaking.
- Integral lumbar support.
- 60" (1524 mm) x 36" (914 mm) x 21" (533 mm)

# Underscore® 5' Bath K-1848

No change in measurement if connected with drain illustrated. (K-7272)