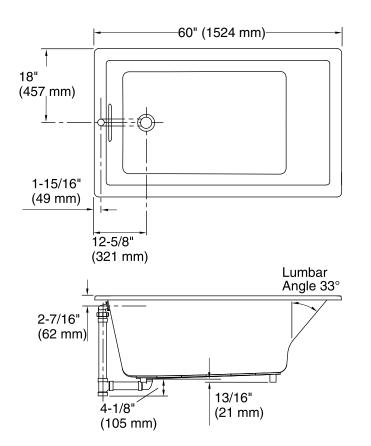

# Underscore® 5' Bath K-1848

No change in measurement if connected with drain illustrated. (K-7272)

## **Technical Information**

All product dimensions are nominal.

| Installation:          | Drop-in, Under-mount                    |
|------------------------|-----------------------------------------|
| Drain location:        | End                                     |
| Basin area, bottom:    | 39-9/16" x 24-11/16" (1005 mm x 627 mm) |
| Basin area, top:       | 53-5/8" x 29-1/2" (1362 mm x 749 mm)    |
| Weight:                | 75 lbs (34 kg)                          |
| Minimum floor load:    | 52 lbs/ft² (253.9 kg/m²)                |
| Water depth:           | 17-1/8" (435 mm)                        |
| Water capacity:        | 81.1 gal (307 L)                        |
| Cutout:                | Drop-in, 59-1/2" x 35-1/2" (1511 mm x   |
|                        | 902 mm)                                 |
| Minimum flat for door: | 2-11/16" (68 mm)                        |